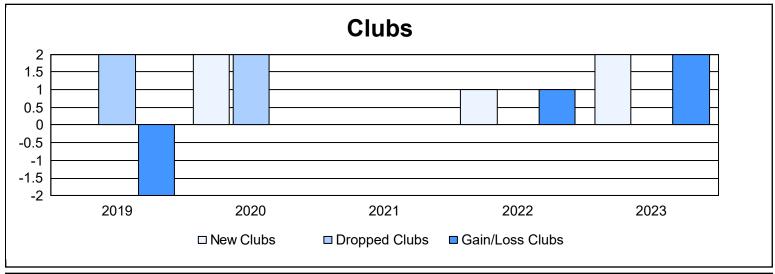

District 23 B As of June 2023 Cumulative

| Year      | New<br>Clubs | Dropped<br>Clubs | Gain/<br>Loss<br>Clubs | New<br>Members | Charter<br>Members | Reinstate<br>Members | Transfer<br>Members | Total<br>Member<br>Added | Total<br>Members<br>Dropped | Gain/<br>Loss<br>Members |
|-----------|--------------|------------------|------------------------|----------------|--------------------|----------------------|---------------------|--------------------------|-----------------------------|--------------------------|
| 2018-2019 | 0            | 2                | -2                     | 127            | 5                  | 4                    | 3                   | 139                      | 294                         | -155                     |
| 2019-2020 | 2            | 2                | 0                      | 160            | 58                 | 4                    | 8                   | 230                      | 228                         | 2                        |
| 2020-2021 | 0            | 0                | 0                      | 147            | 2                  | 5                    | 8                   | 162                      | 152                         | 10                       |
| 2021-2022 | 1            | 0                | 1                      | 188            | 20                 | 9                    | 10                  | 227                      | 185                         | 42                       |
| 2022-2023 | 2            | 0                | 2                      | 153            | 63                 | 4                    | 7                   | 227                      | 206                         | 21                       |
| Average   | 1            | 1                | 0                      | 155            | 30                 | 5                    | 7                   | 197                      | 213                         | -16                      |